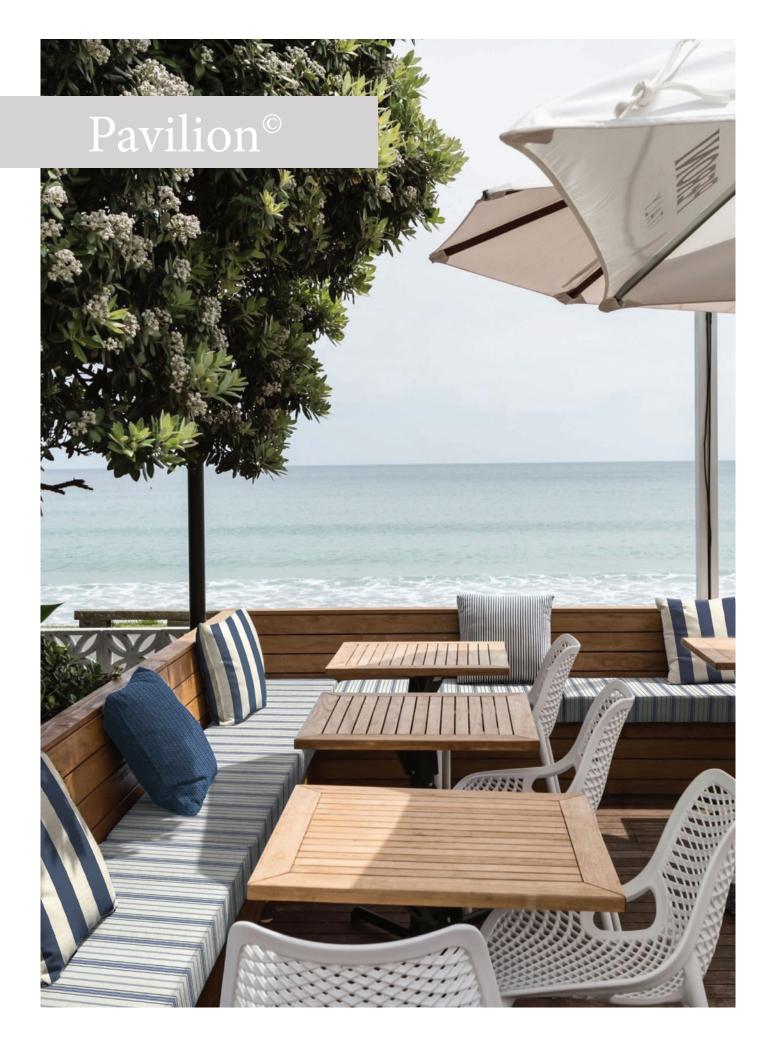

Poolside

Spa Day

Parfait

BLUEPRINT

Abode©

**OVERCAST** 

Pavilion<sup>©</sup> A decorative, symmetrical stripe with a time honored herringbone that offers weave interest and a sense of maturity.

Rattan