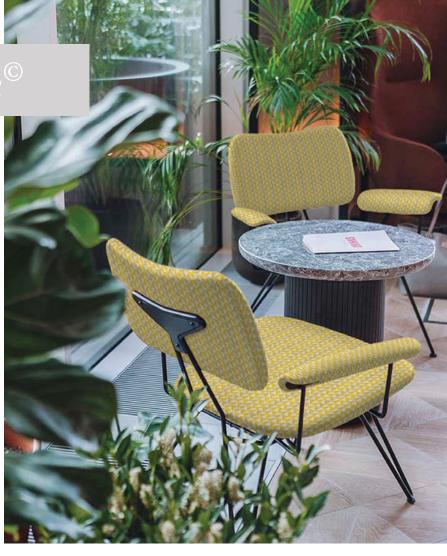

sophisticated attitude with modern appeal. Breezeway and Pavilion impart weave interest, depth and movement while Veranda and Market revitalize two classic stripe layouts. Mezzanine and Lanai supply a structural element to any space. These more engaging patterns are grounded by Haven and Abode. The subtle textures imply simplicity and easily transition season to season! These eight expertly curated, high performance fabrics are lightfast, stain resistant and bleach cleanable. Rain or Shine II offers versatility and durability for both indoor and outdoor living. No space is off limits!

BLUEPRINT

Overcast

Firecracker

and casual arrangement of color,

Breezeway provides a lighthearted yet sophisticated attitude in any environment.

### Breezeway®

Tangelo

Morning Sun

Lemongrass