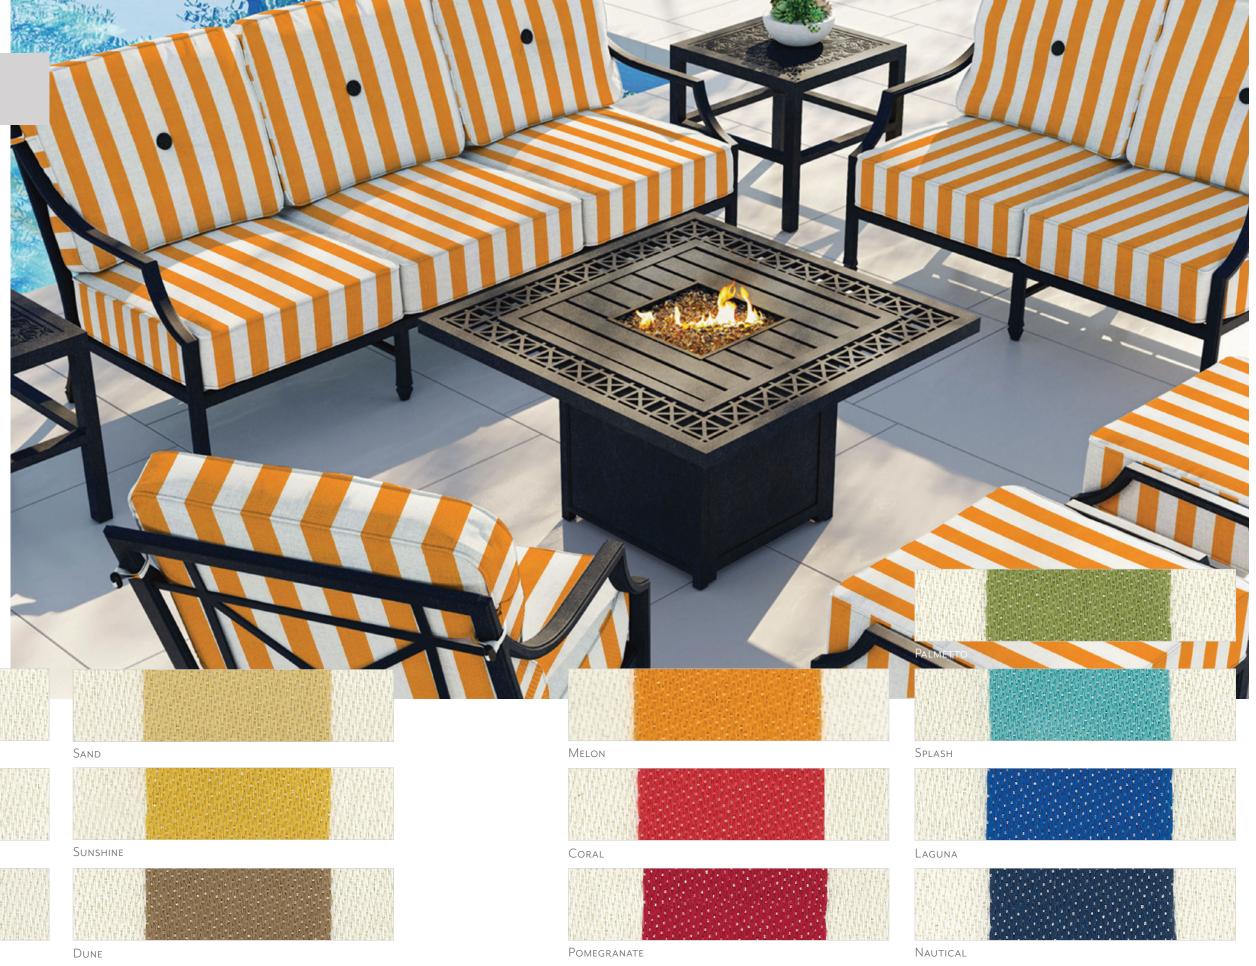

## Veranda®

>>> The ultimate classic!

This timeless awning stripe, offered in an array of brights to comforting neutrals, will enhance the aesthetic of any space.

Dolphin

Pebble

Midnight

Mezzanine®

Influenced by the geometry used to study and divide space in modern architecture, Mezzanine is the perfect choice to provide structural appeal.

ICED TEA

Buttercup

Toasted Sesame

Palm Tree

Market®

An engaging and revitalized spin on the classic ticking stripe! The strong, clean lines will perfectly accentuate any solid or texture.

Abode is the quintessential texture that will be used time and time agian! It can make a statement on its own or is easily paired as a simple accent.