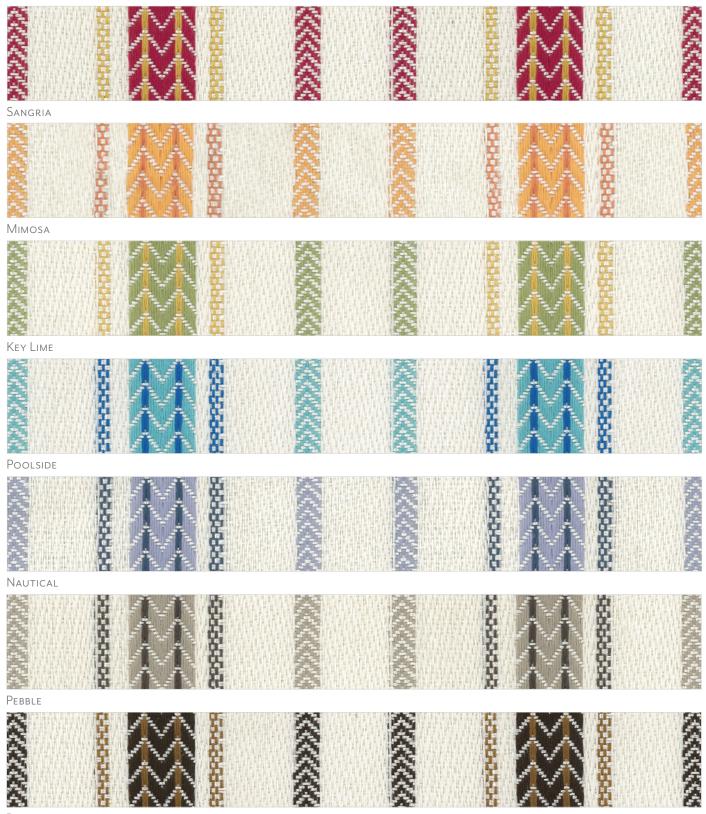

ICED TEA

Buttercup

Toasted Sesame

Palm Tree

Market®

An engaging and revitalized spin on the classic ticking stripe! The strong, clean lines will perfectly accentuate any solid or texture.

Abode is the quintessential texture that will be used time and time agian! It can make a statement on its own or is easily paired as a simple accent.