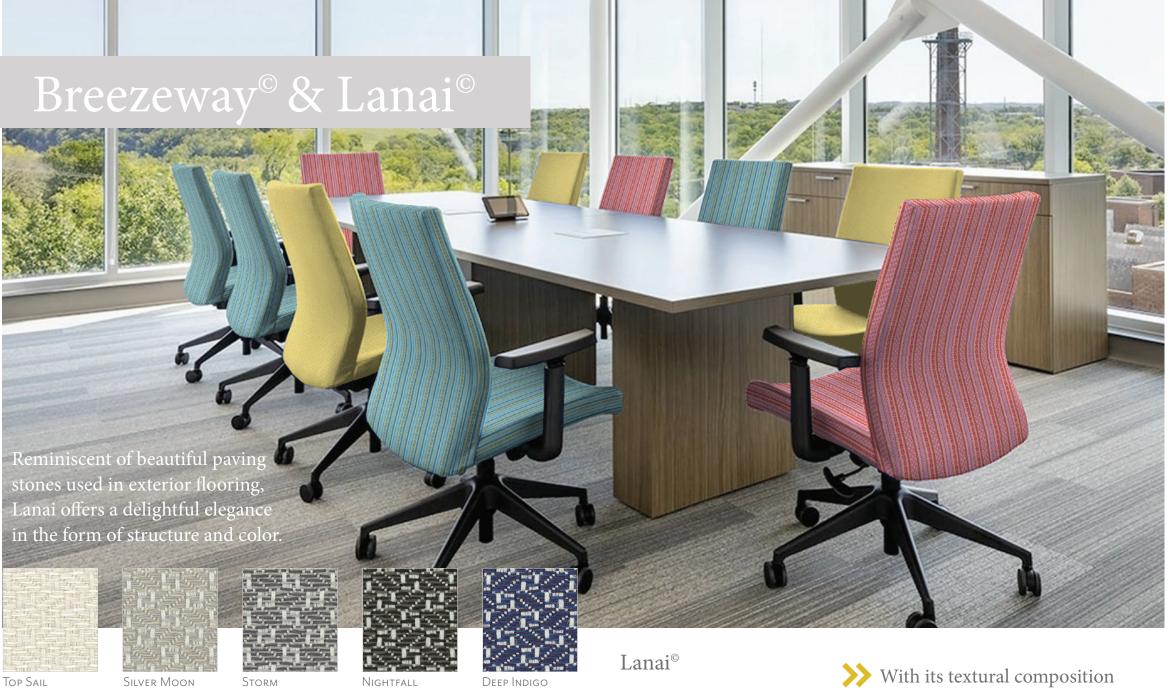

## Veranda®

>>> The ultimate classic!

This timeless awning stripe, offered in an array of brights to comforting neutrals, will enhance the aesthetic of any space.

Dolphin

Pebble

Midnight

Mezzanine®

Influenced by the geometry used to study and divide space in modern architecture, Mezzanine is the perfect choice to provide structural appeal.

Мојіто

Palm Tree

Seaweed

Silver Moon Nightfall

Alabaster

Nutmeg

Topsail

Biscuit